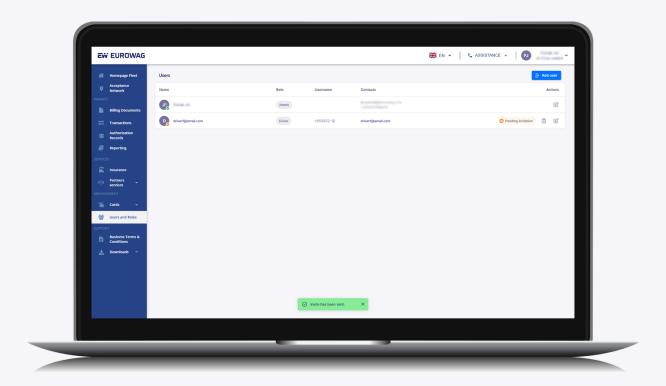

# 4.1 From the client self-care portal

Only admins and owners can create new accounts for drivers.

When the account is created, an email is sent to the driver. The driver needs to accept the prompt in the email for the account to be activated.

The driver is then redirected to the Eurowag website to fill out the profile and set up their password.

Now the driver can log into the Eurowag app with their own account.