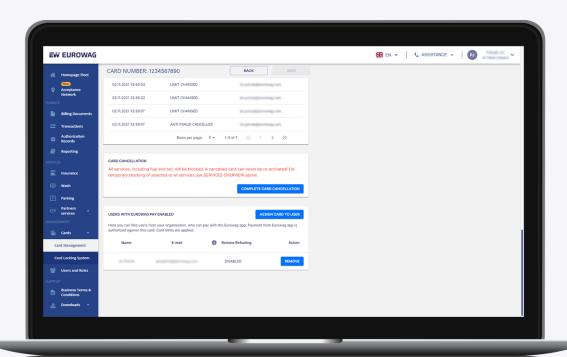

# 5.1 In the client self-care portal

Now you (or your driver) are ready to refuel using Eurowag Pay - the account exists and the card is assigned to it.