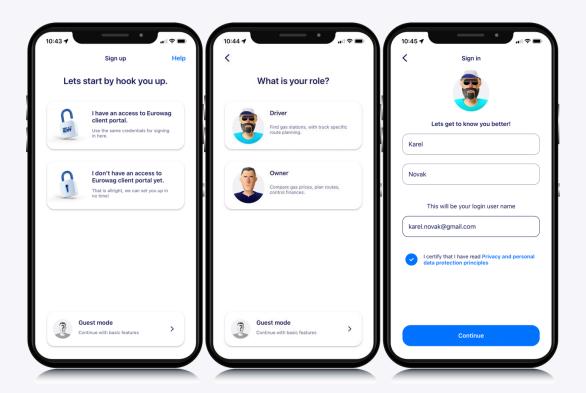

## 4.2 From the Eurowag app

The driver can also open the Eurowag app and create an account for themselves. First they must supply the admin or owner's email so they can approve the driver's account pairing with the company account.

The admin or owner must accept the pairing via link in the email.

Now the driver can log into the Eurowag app with their own account.