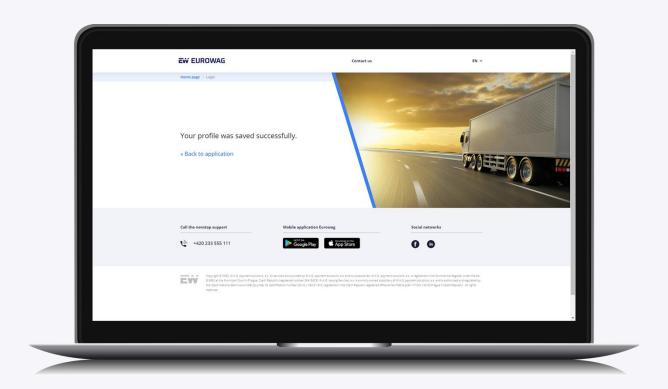

# 4.1 From the client self-care portal

Only admins and owners can create new accounts for drivers.

When the account is created, an email is sent to the driver. The driver needs to accept the prompt in the email for the account to be activated.

The driver is then redirected to the Eurowag website to fill out the profile and set up their password.

Now the driver can log into the Eurowag app with their own account.