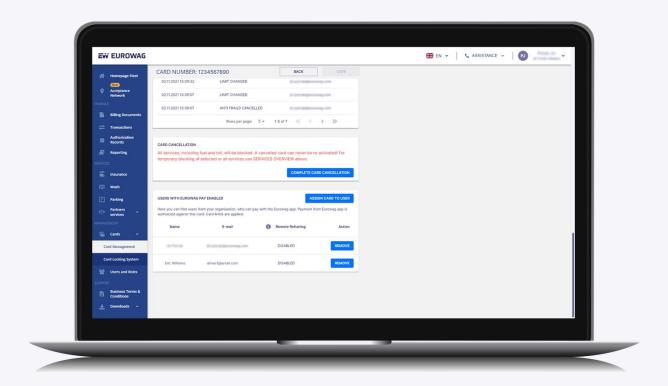

# 5.1 In the client self-care portal

Now you (or your driver) are ready to refuel using Eurowag Pay - the account exists and the card is assigned to it.