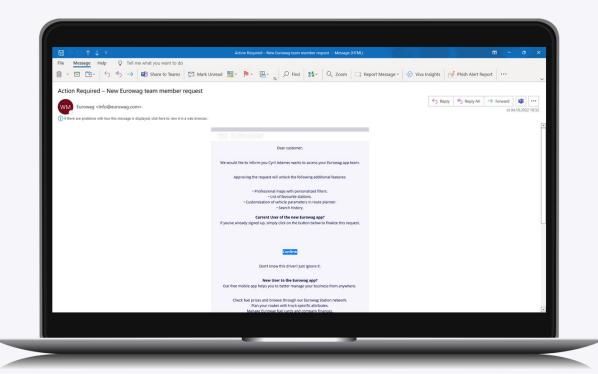

# 4.1 From the client self-care portal

Only admins and owners can create new accounts for drivers.

When the account is created, an email is sent to the driver. The driver needs to accept the prompt in the email for the account to be activated.

The driver is then redirected to the Eurowag website to fill out the profile and set up their password.

Now the driver can log into the Eurowag app with their own account.