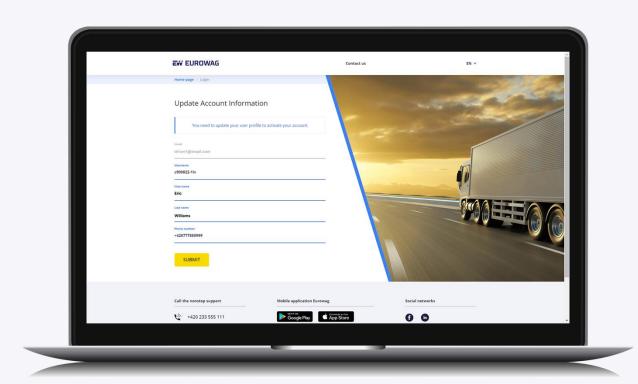

# 4.1 From the client self-care portal

Only admins and owners can create new accounts for drivers.

When the account is created, an email is sent to the driver. The driver needs to accept the prompt in the email for the account to be activated.

The driver is then redirected to the Eurowag website to fill out the profile and set up their password.

Now the driver can log into the Eurowag app with their own account.