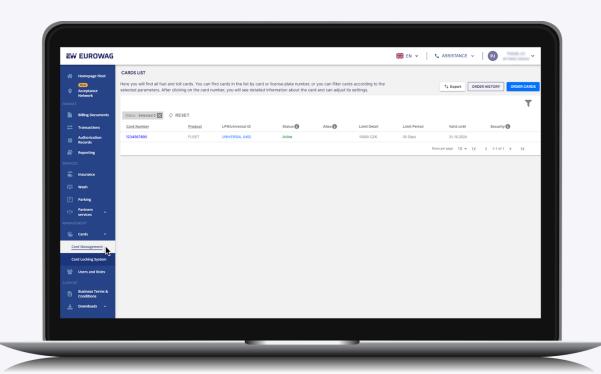

## 5. Assign a card

Only those with the role of admin, owner, or dispatcher can assign cards.

Cards can be assigned in two ways

- 1. On the client self-care portal
- 2. On the Eurowag app

# 5.1 In the client self-care portal

Now you (or your driver) are ready to refuel using Eurowag Pay - the account exists and the card is assigned to it.