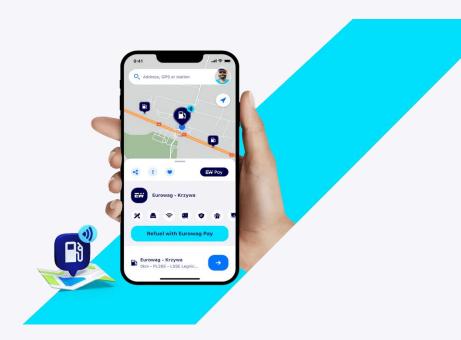

#### 3. Get the Eurowag app

Download the Eurowag app from Google Play or the App Store

- Android
- iOS

The Eurowag app needs to be installed on the smartphone of the user that is going to use Eurowag Pay at the fuel station - usually the driver.

Additionally, it can also be used to configure Eurowag Pay. Card management and card assignments are usually done by dispatchers