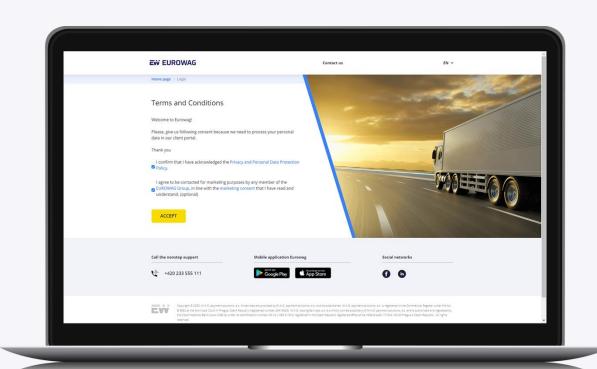

# 4.1 From the client self-care portal

Only admins and owners can create new accounts for drivers.

When the account is created, an email is sent to the driver. The driver needs to accept the prompt in the email for the account to be activated.

The driver is then redirected to the Eurowag website to fill out the profile and set up their password.

Now the driver can log into the Eurowag app with their own account.