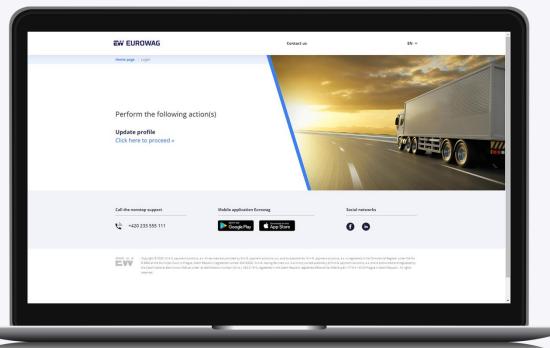

# 4.1 From the client self-care portal

Only admins and owners can create new accounts for drivers.

When the account is created, an email is sent to the driver. The driver needs to accept the prompt in the email for the account to be activated.

The driver is then redirected to the Eurowag website to fill out the profile and set up their password.

Now the driver can log into the Eurowag app with their own account.