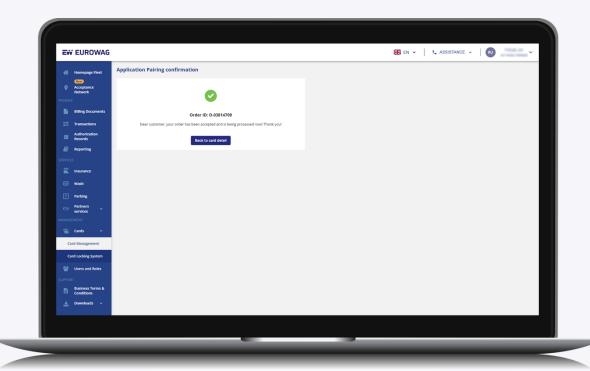

# 4.1 From the client self-care portal

Only admins and owners can create new accounts for drivers.

When the account is created, an email is sent to the driver. The driver needs to accept the prompt in the email for the account to be activated.

The driver is then redirected to the Eurowag website to fill out the profile and set up their password.

Now the driver can log into the Eurowag app with their own account.