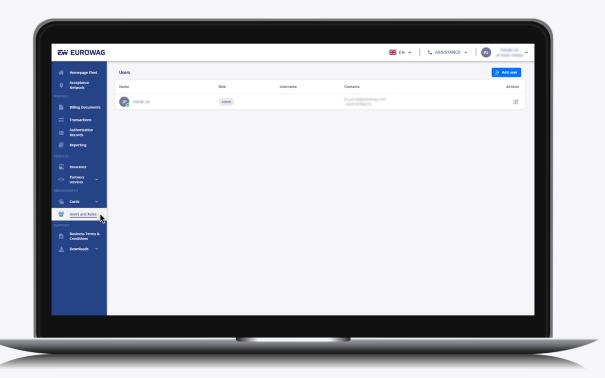

# 4.1 From the client self-care portal

Only admins and owners can create new accounts for drivers.

When the account is created, an email is sent to the driver. The driver needs to accept the prompt in the email for the account to be activated.