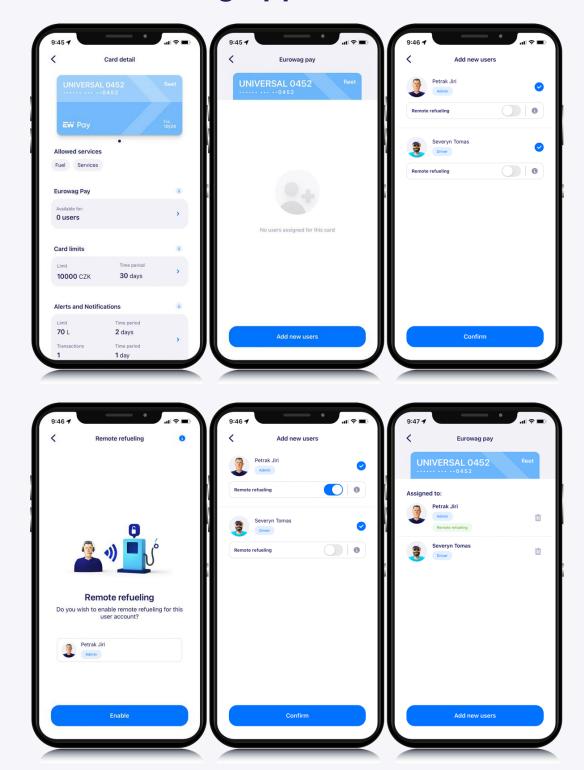

## 5.2 In the Eurowag app

Now you (or your driver) are ready to refuel using Eurowag Pay - the account exists and the card is assigned to it.