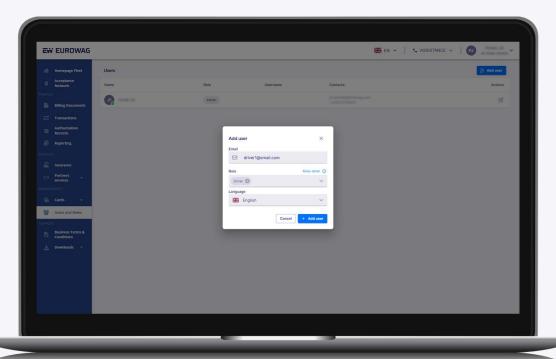

# 4.1 From the client self-care portal

Only admins and owners can create new accounts for drivers.

When the account is created, an email is sent to the driver. The driver needs to accept the prompt in the email for the account to be activated.

The driver is then redirected to the Eurowag website to fill out the profile and set up their password.

Now the driver can log into the Eurowag app with their own account.