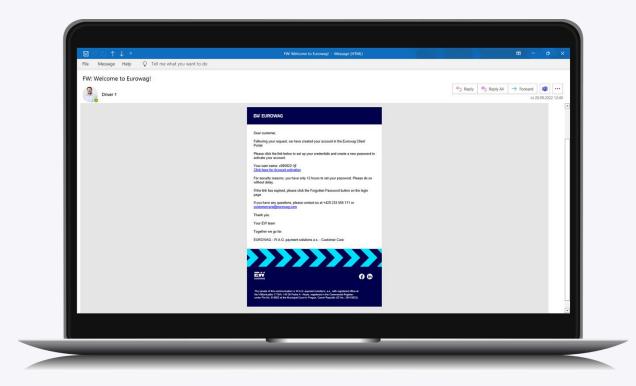

# 4.1 From the client self-care portal

Only admins and owners can create new accounts for drivers.

When the account is created, an email is sent to the driver. The driver needs to accept the prompt in the email for the account to be activated.

The driver is then redirected to the Eurowag website to fill out the profile and set up their password.

Now the driver can log into the Eurowag app with their own account.