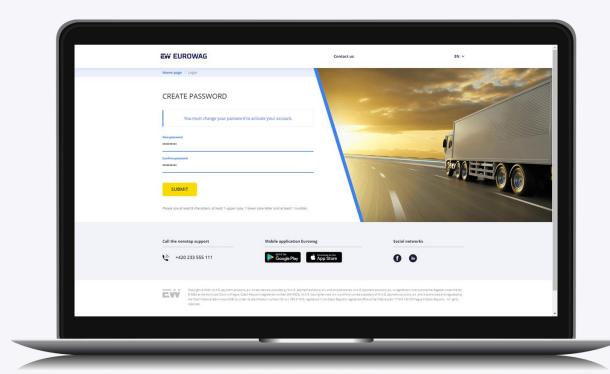

# 4.1 From the client self-care portal

Only admins and owners can create new accounts for drivers.

When the account is created, an email is sent to the driver. The driver needs to accept the prompt in the email for the account to be activated.

The driver is then redirected to the Eurowag website to fill out the profile and set up their password.

Now the driver can log into the Eurowag app with their own account.