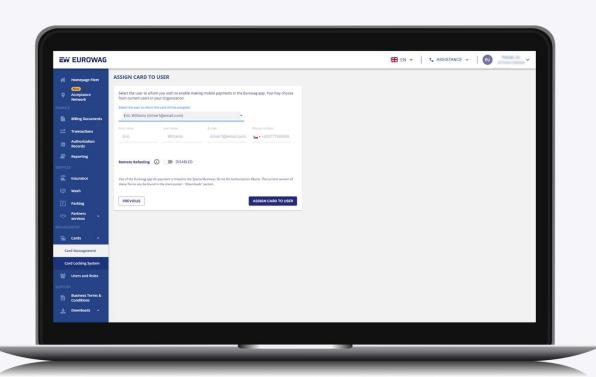

# 5.1 In the client self-care portal

Now you (or your driver) are ready to refuel using Eurowag Pay - the account exists and the card is assigned to it.