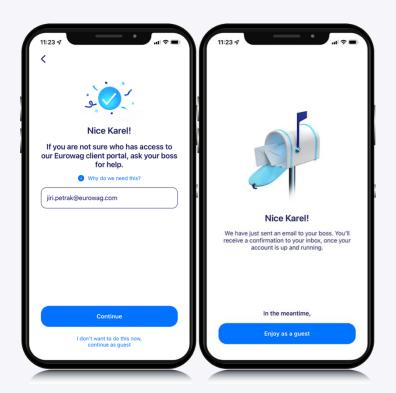

## 4.2 From the Eurowag app

The driver can also open the Eurowag app and create an account for themselves. First they must supply the admin or owner's email so they can approve the driver's account pairing with the company account.

The admin or owner must accept the pairing via link in the email.

Now the driver can log into the Eurowag app with their own account.