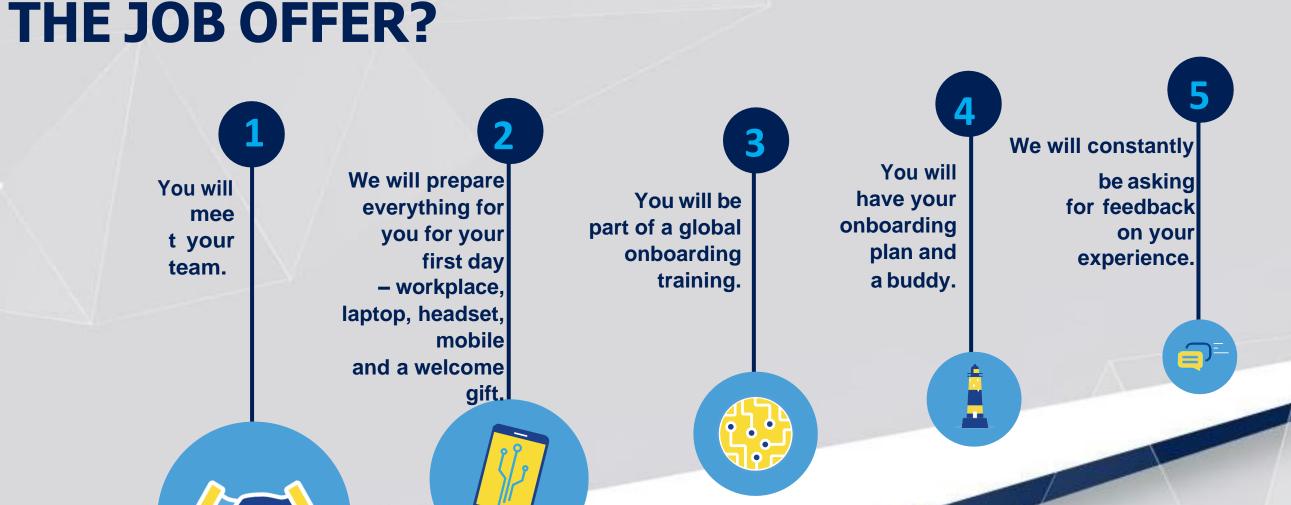

# WHAT HAPPENS AFTER YOU HAVE ACCEPTED

We will share feedback from this stage with you within a week or speak to you about a Job Offer. If vou've been selected for the position, we will begin the reference checking process with 2 of your

Once you've accepted the Job Offer, we'll walk you through the next steps related to your 1st day and the onboarding experience.